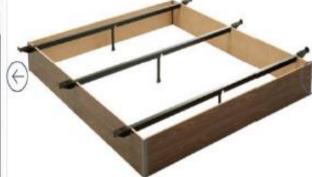

BLACK FINISH - OVER BED LIGHTING

QUILTED BED BLANKET TOPPER

SIMPLE UPHOLSTERED LOW PROFILE HEADBOARD IN FAUX LEATHER

BOX SPRING FABRIC WRAP

TYPICAL HOLLYWOOD BASE FOR BOX/MATTRESS IN BLACK

SILICA - GRAPHITE