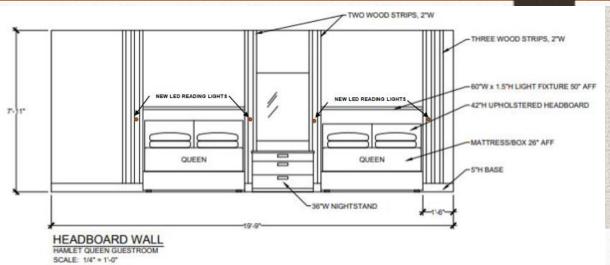

BLACK FINISH - OVER BED LIGHTING

QUILTED BED BLANKET TOPPER

SIMPLE UPHOLSTERED LOW PROFILE HEADBOARD IN FAUX LEATHER

BOX SPRING FABRIC WRAP

TYPICAL HOLLYWOOD BASE FOR BOX/MATTRESS IN BLACK

SILICA - GRAPHITE

BLACK FLEXIBLE LED READING LIGHT AT BED SIDE (TWO PER BED)

RECESSED LED LIGHTING OVER DINING TABLE

ROOM DARKENING ROLLER SHADE

SHEER ROLLER SHADE

NEW CARPET TO REPLACE EXISTING CARPET

NEW VINYL WALL COVERING TO REPLACE EXISTING LEAF" VINYL"

WALL BASE, WINDOW & DOOR/TRIM PAINT TYPICAL WALL PAINT COLOR AND HEADBOARD WALL

NEW DINING CHAIRS (ALREADY IN UNITS)

EXISTING DRESSER TO RECEIVE NEW PULLS & LAMINATE TOP

ACCENT SIDE TABLE FOR MURPHY BED ROOMS