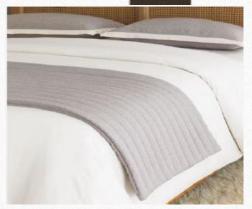

BLACK FINISH - OVER BED LIGHTING

QUILTED BED BLANKET TOPPER

SIMPLE UPHOLSTERED LOW PROFILE HEADBOARD IN FAUX LEATHER

BOX SPRING FABRIC WRAP

TYPICAL HOLLYWOOD BASE FOR BOX/MATTRESS IN BLACK

SILICA - GRAPHITE