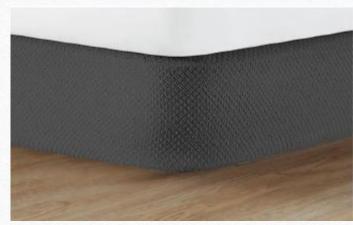

BLACK FINISH - OVER BED LIGHTING

QUILTED BED BLANKET TOPPER

SIMPLE UPHOLSTERED LOW PROFILE HEADBOARD IN FAUX LEATHER

BOX SPRING FABRIC WRAP

TYPICAL HOLLYWOOD BASE FOR BOX/MATTRESS IN BLACK

SILICA - GRAPHITE