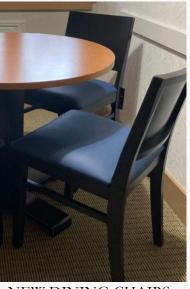

WALL BASE, WINDOW & DOOR/TRIM PAINT TYPICAL WALL PAINT COLOR AND HEADBOARD WALL

NEW DINING CHAIRS (ALREADY IN UNITS)

EXISTING DRESSER TO RECEIVE NEW PULLS & LAMINATE TOP

ACCENT SIDE TABLE FOR MURPHY BED ROOMS