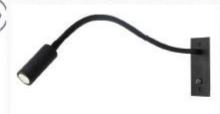

BLACK FLEXIBLE LED READING LIGHT AT BED SIDE (TWO PER BED)

RECESSED LED LIGHTING OVER DINING TABLE

ROOM DARKENING ROLLER SHADE

SHEER ROLLER SHADE

NEW CARPET TO REPLACE EXISTING CARPET

NEW VINYL WALL COVERING TO REPLACE EXISTING LEAF" VINYL"