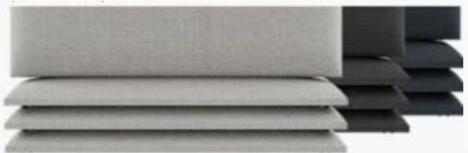

BLACK FINISH - OVER BED LIGHTING

QUILTED BED BLANKET TOPPER

SIMPLE UPHOLSTERED LOW PROFILE HEADBOARD IN FAUX LEATHER

BOX SPRING FABRIC WRAP

TYPICAL HOLLYWOOD BASE FOR BOX/MATTRESS IN BLACK

SILICA - GRAPHITE