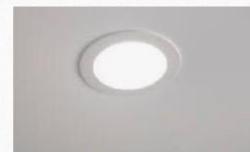

BLACK FLEXIBLE LED READING LIGHT AT BED SIDE (TWO PER BED)

RECESSED LED LIGHTING OVER DINING TABLE

ROOM DARKENING ROLLER SHADE

SHEER ROLLER SHADE

NEW CARPET TO REPLACE EXISTING CARPET

NEW VINYL WALL COVERING TO REPLACE EXISTING LEAF" VINYL"