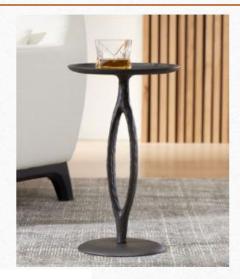

WALL BASE, WINDOW & DOOR/TRIM PAINT TYPICAL WALL PAINT COLOR AND HEADBOARD WALL

NEW DINING CHAIRS (ALREADY IN UNITS)

EXISTING DRESSER TO RECEIVE NEW PULLS & LAMINATE TOP

ACCENT SIDE TABLE FOR MURPHY BED ROOMS