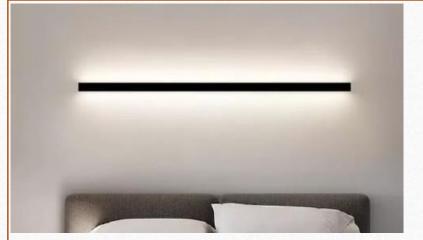

BLACK FINISH - OVER BED LIGHTING

QUILTED BED BLANKET TOPPER

SIMPLE UPHOLSTERED LOW PROFILE HEADBOARD IN FAUX LEATHER

BOX SPRING FABRIC WRAP

TYPICAL HOLLYWOOD BASE FOR BOX/MATTRESS IN BLACK

SILICA - GRAPHITE